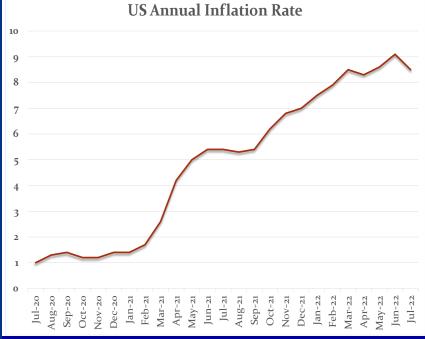

/b>  |
|   | \$2.80 Billion           | \$2.86 Billion            |          |
|   | <b>Corporation Taxes</b> | Corporation Taxes         | <b>\</b> |
|   | \$113.1 Million          | \$111.3 Million           |          |
|   | Sales Taxes              | Sales Taxes               | <b></b>  |
|   | \$1.12 Billion           | \$1.17 Billion            |          |
|   | Personal Income Taxes    | Personal Income Taxes     | <b>\</b> |
|   | \$1.19 Billion           | \$1.18 Billion            |          |
|   | All Other Taxes          | All Other Taxes           | <b></b>  |
|   | \$358.0 Million          | \$366.5 Million           |          |
|   | Non-Tax Revenue          | Non-Tax Revenue           | <b></b>  |
|   | \$16.9 Million           | \$35.0 Million            |          |



#### PA EMPLOYMENT STATISTICS

|                    | July 2022 M   | onthly Ch | ange     |
|--------------------|---------------|-----------|----------|
| Labor Force        | 6.446 Million | 0         | -        |
| Unemployment Rate  | 4.3%          | -0.2%     | <b>\</b> |
| Total Nonfarm Jobs | 5.980 Million | +31,000   | <b></b>  |
| 12-Month Change    |               |           |          |
| Total Nonfarm Jobs | +203,800      |           |          |
| Unemployment Rate  | -1.9%         |           |          |
|                    |               |           |          |

#### **Surrounding States Unemployment Rates**

| DE | 4.4% | NY | 4.4% |
|----|------|----|------|
| MD | 3.9% | ОН | 3.9% |
| NJ | 3.7% | WV | 3.7% |

House Republican Appropriations Committee www.PABudget.